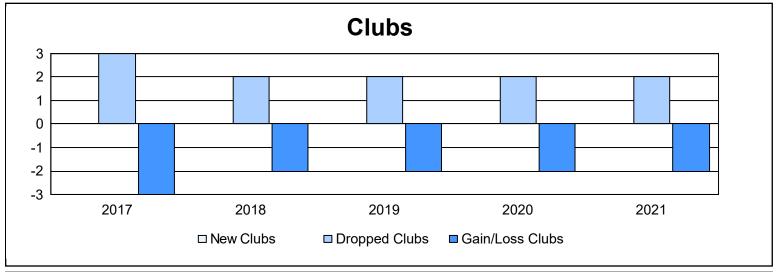

District 36 R As of June 2021 Cumulative

| Year      | New<br>Clubs | Dropped<br>Clubs | Gain/<br>Loss<br>Clubs | New<br>Members | Charter<br>Members | Reinstate<br>Members | Transfer<br>Members | Total<br>Member<br>Added | Total<br>Members<br>Dropped | Gain/<br>Loss<br>Members |
|-----------|--------------|------------------|------------------------|----------------|--------------------|----------------------|---------------------|--------------------------|-----------------------------|--------------------------|
| 2016-2017 | 0            | 3                | -3                     | 89             | 2                  | 6                    | 8                   | 105                      | 156                         | -51                      |
| 2017-2018 | 0            | 2                | -2                     | 91             | 3                  | 3                    | 27                  | 124                      | 177                         | -53                      |
| 2018-2019 | 0            | 2                | -2                     | 57             | 0                  | 3                    | 6                   | 66                       | 115                         | -49                      |
| 2019-2020 | 0            | 2                | -2                     | 49             | 1                  | 4                    | 13                  | 67                       | 98                          | -31                      |
| 2020-2021 | 0            | 2                | -2                     | 29             | 1                  | 1                    | 0                   | 31                       | 95                          | -64                      |
| Average   | 0            | 2                | -2                     | 63             | 1                  | 3                    | 11                  | 79                       | 128                         | -50                      |